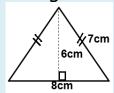

7. What is the place value of 3 in 1342<sub>five</sub>?

- 8. In a class of 40 pupils,  $\frac{5}{8}$  of them are girls and the rest are boys.
- a) Find the fraction of boys in the class.
- b) How many boys are in the class?
- 9. Use the figure below to answer questions that follow.

a) Name the type of triangle above.