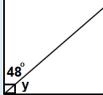

7. What is the place value of 3 in 1342<sub>five</sub>?

- 8. In a class of 40 pupils,  $\frac{5}{8}$  of them are girls and the rest are boys.
- a) Find the fraction of boys in the class.
- b) How many boys are in the class?
- 9. Use the figure below to answer questions that follow.