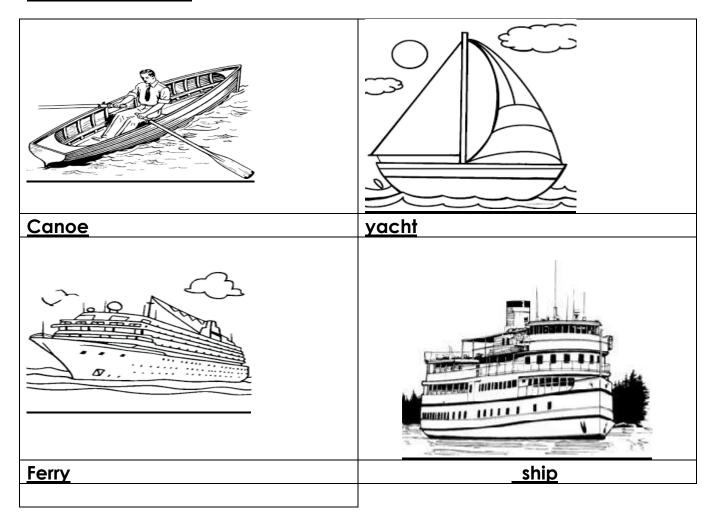

### New words

canoe , boat , ferry , ship , yacht

### Means of water transport

- 1. canoe
- 2. boat
- 3. ferry
- 4. ship