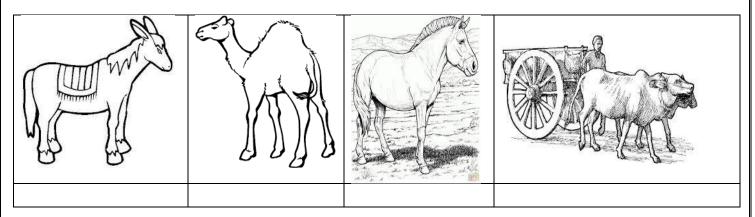

### Animals used for transport

### New words

Camel, donkey, horse, oxen

## <u>Activity</u>

1. Name these animals used for transport.

### 2. <u>Match animals to their names.</u>

oxen

donkey

carmel

horse