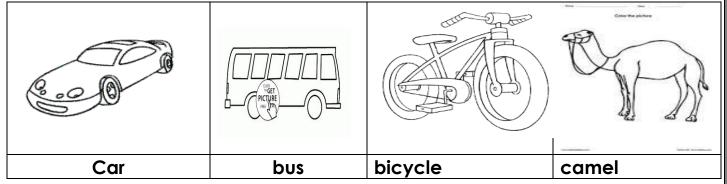

### Means of road transport

These are the means of road transport used in our community.

- motorcycles

- buses

- bicycles

- cars

- lorries

- foot

## <u>ACTIVITY</u>

1. Stick pictures of means of road transport.

- 2. Name any three means of road transport.
- 3. Write down the means of transport that brings at school.