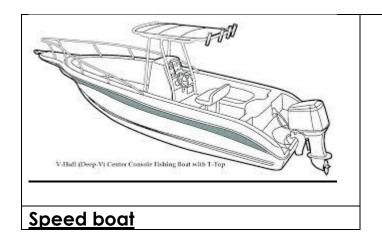

#### Water transport has some dangers.

- a. Boats may capsize.
- b. Heavy storms may lead to drowning.
- c. Have wild animals e.g
- d. crocodiles.

- 5. yacht
- 6. motor boat
- 7. speed boat