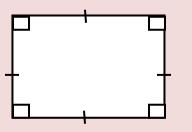

5. Merab is 69 years old. Express her age in Roman numerals.

6. How many lines of folding symmetry has the figure below?

7. Max drove from the village to town with in  $3^{1}/_{2}$  hours. Convert Max's travel duration to minutes.