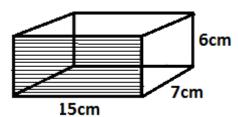

## 3. **Study the figure below and answer the questions**.

a) Find the area of the shaded region.

b) Calculate the volume of the figure above.

4. The mass of 6 pupils is as follows. 60kg, 65kg, 60kg, 55kg, 62kg and 58kg.a) What mass is the modal mass?