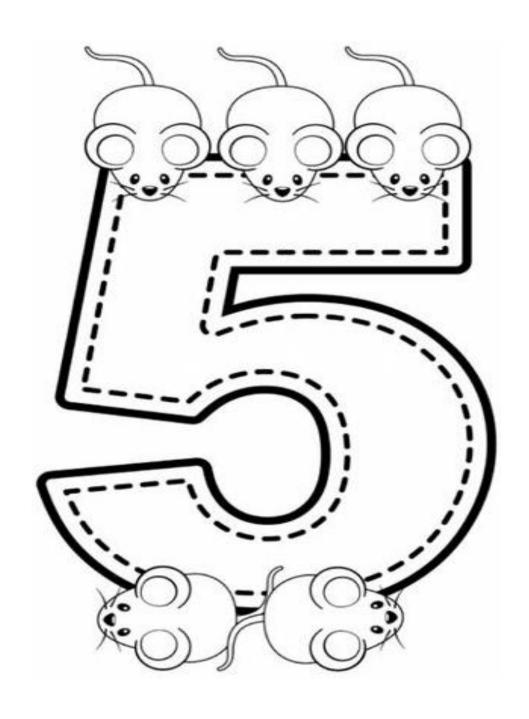

#### NUMERACY.

Dear Parent, write your child's name below using dots and guide them trace it out.

| Name: |
|-------|
|-------|

Color the number yellow.

Trace the number below and color the picture.

(4) 2 3 5 2 1 3 4