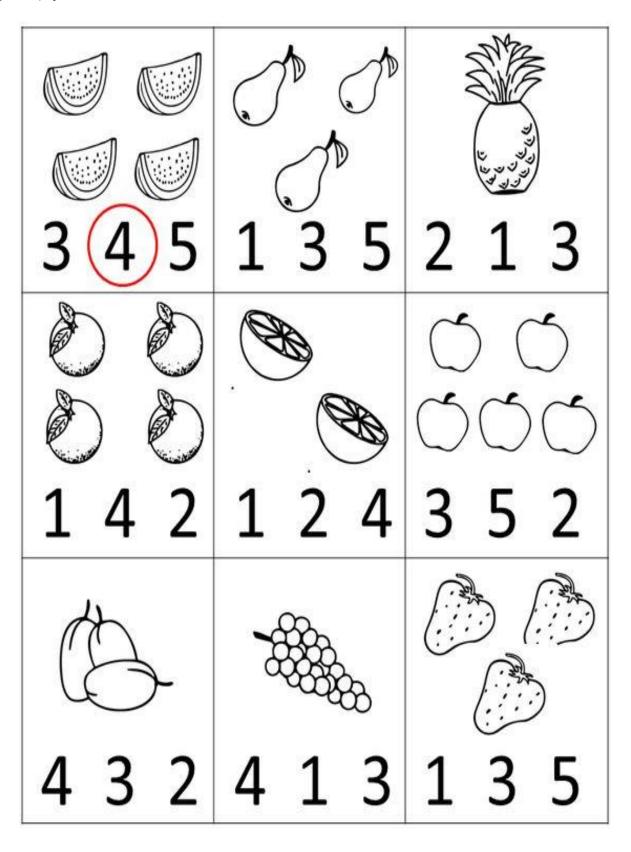

### NUMERACY.

Count the items in each group and match numbers correctly.

Count the items in each group and circle the correct number.