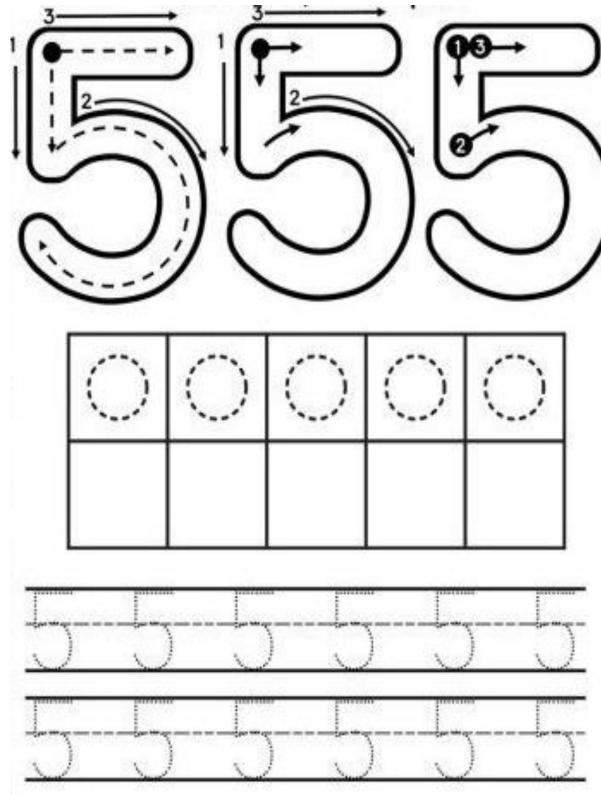

#### NUMERACY.

Dear Parent, write your child's name below using dots and guide them trace it out.

| Name: |
|-------|
|-------|

Color the number yellow.

Trace the number below and color the picture.

(4) 2 3 5 2 1 3 4