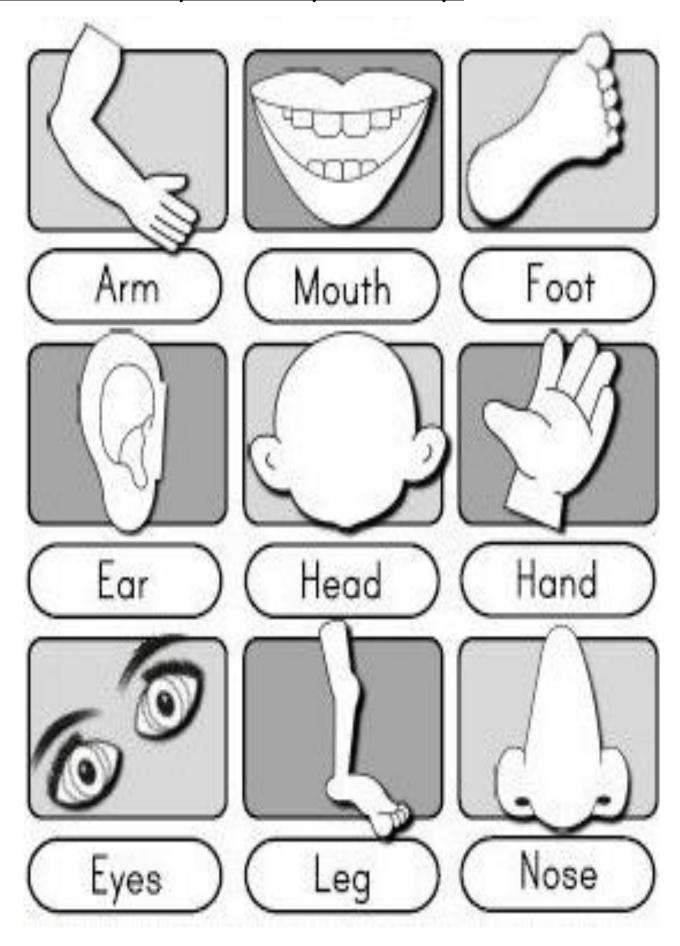

ctures and letter.



Trace lines in letter P.



Color all the letter Pp's.



Color the circle green .



Color the triangle blue.



## **NUMERACY**

Trace numbers and write them on your own.



### **WEEK TEN**

Dear Parent, write your child's name below using dots and guide them trace it out.

| Name: |      |  |
|-------|------|--|
|       | <br> |  |

#### LITERACY.

Color the dots in letter n.



Color all the letter Nn 's.



### NUMERACY.

Count the items in each group and match numbers correctly.



Count the items in each group and circle the correct number.



### WEEK ELEVEN.

Dear Parent, write your child's name below using dots and guide them trace it out.

| Name: |
|-------|
|-------|

#### GENERAL KNOWLEDGE.

### Parts of the body.



## Touch these parts of your body.



Match the same animals together.



### **WEEK TWELVE**

Name:

## LITERACY.

Match pictures to their first sounds.





5



†



n

## <u>NUMERACY</u>

Draw a line for same numbers.

Trace out the shapes.



# Draw a line pictures to their numbers.



## Match shapes correctly.



Trace and color the different shape sizes.