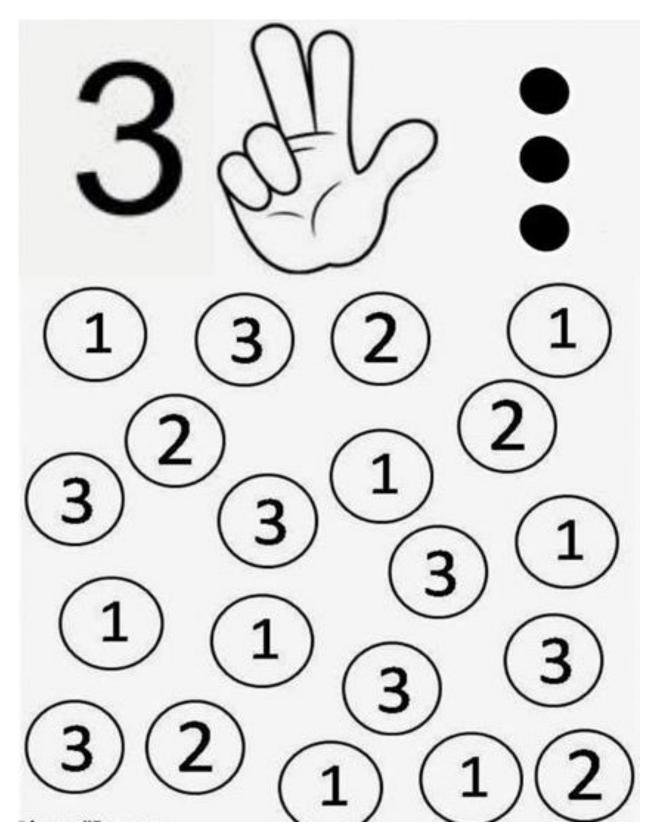

### NUMERACY.

Dear Parent, write your child's name below using dots and guide them trace it out.

Color the number and the birds.

Find your way through number 3.

### Color number 3 red.

Draw a line connecting pictures to their numbers.