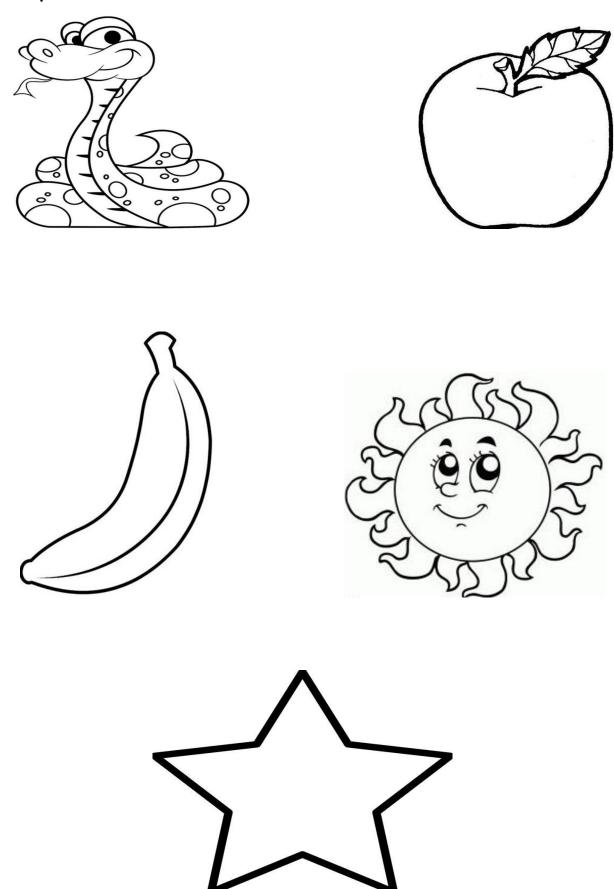

Color the picture.



### Help the Dinosaurs Find their Eggs

Trace the lines from the dinosaur to the egg



### WEEK FOUR.

#### **LITERACY**

Dear Parent, write your child's name below using dots and guide them trace it out.

Name:\_\_\_\_\_

Colour sound S.



## Trace sound S.



### Color pictures that start with sound S.



### NUMERACY.

Dear Parent, write your child's name below using dots and guide them trace it out.

| Name:    |  |
|----------|--|
| 1 101110 |  |

Count and color number 1.



### Trace number 1.



Color only number 1.



# WEEK FIVE.

Trace the lines.



#### LITERACY.

Dear Parent, write your child's name below using dots and guide them trace it out.

Name:\_\_\_\_\_



Find your way through the sound a.



# Color sound a.



Start from the dot and find your way to the butterfly.



### NUMERACY.

Dear Parent, write your child's name below using dots and guide them trace it out.

Color the number and the birds.



Find your way through number 3.





### Color number 3 red.



Draw a line connecting pictures to their numbers.



### WEEK SEVEN.

Color the square red.



Color the st