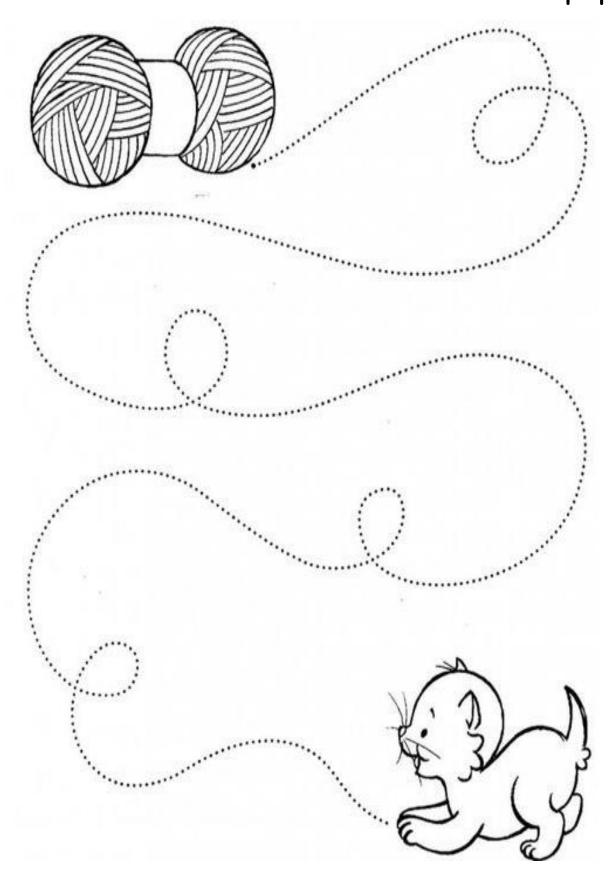

| ITT |     | A |    | •  |
|-----|-----|---|----|----|
| レムリ | ΓER | H | しり | ٠. |

| Dear Parent, write you | ır child's | name | below | using | dots | and |
|------------------------|------------|------|-------|-------|------|-----|
| guide them trace it ou | t.         |      |       |       |      |     |

Find your way through letter Tt.

•••••••••• **1** ...... i 1 i

Circle letter t.

5 a a

Match same sounds together.

5

#### NUMERACY.

Dear Parent, write your child's name below using dots and guide them trace it out.

| Name: |
|-------|
|-------|

Color the number yellow.



Trace the number below and color the picture.







(4) 2 3 5 2 1 3 4

1 4 2 4 3 4 2 1

5 2 4 3 3 4 3 4

1 2 4 3 4 3 4 1

4 2 3 4 5 2 1 4

# WEEK EIGHT

Trace the dots from the threads to the puppy.



#### LITERACY.

Dear Parent, write your child's name below using dots and guide them trace it out.

Color letter I.



Trace the letters Ii's.



Use the color key at the bottom to color the bubbles.



#### NUMERACY.

Dear Parent, write your child's name below using dots and guide them trace it out.

| Name: |
|-------|
|-------|

Count, trace and color.



Trace the number and draw the circles.



### Number Scramble

How many number 5 can you find in the number mix below? Circle them.



5 1 5 3 2 2 5 3

45625121

5 9 2 5 3 4 9 5

3 8 4 2 8 5 4 2

6 6 5 4 3 1 5 2

5 4 1 7 2 7 3 9

### WEEK NINE.

Drive your way home.



Dear Parent, write your child's name below using dots and guide them trace it out.

| Name: |
|-------|
|-------|

Color the pictures and letter.



Trace lines in let