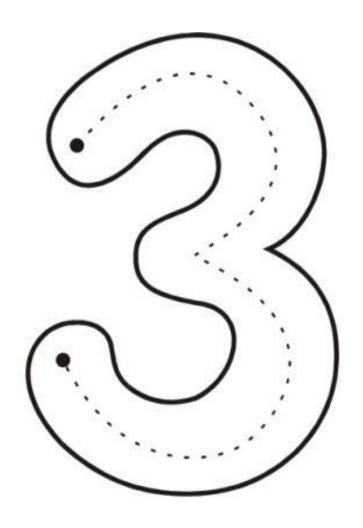

dots and guide them trace it out.

Name:\_\_\_\_\_

Colour sound S.



## Trace sound S.



### Color pictures that start with sound S.



### NUMERACY.

Dear Parent, write your child's name below using dots and guide them trace it out.

| Name:    |  |
|----------|--|
| 1 101110 |  |

Count and color number 1.



### Trace number 1.



Color only number 1.



# WEEK FIVE.

Trace the lines.



#### LITERACY.

Dear Parent, write your child's name below using dots and guide them trace it out.

Name:\_\_\_\_\_



Find your way through the sound a.



# Color sound a.



Start from the dot and find your way to the butterfly.



### NUMERACY.

Dear Parent, write your child's name below using dots and guide them trace it out.

Color the number and the birds.



Find your way through number 3.





### Color number 3 red.



Draw a line connecting pictures to their numbers.



### WEEK SEVEN.

Color the square red.



Color the star blue.



| ITT |     | A |    | •  |
|-----|-----|---|----|----|
| レムリ | ΓER | H | しり | ٠. |

| Dear Parent, write you | ır child's | name | below | using | dots | and |
|------------------------|------------|------|-------|-------|------|-----|
| guide them trace it ou | t.         |      |       |       |      |     |

Find your way through letter Tt.

•••••••••• **1** ...... i 1 i

Circle letter t.

5 a a

Match same sounds together.

5

#### NUMERACY.

Dear Parent, write your child's name below using dots and guide them trace it out.

| Name: |
|-------|
|-------|

Color the number yellow.



Trace the number below and color the picture.







(4