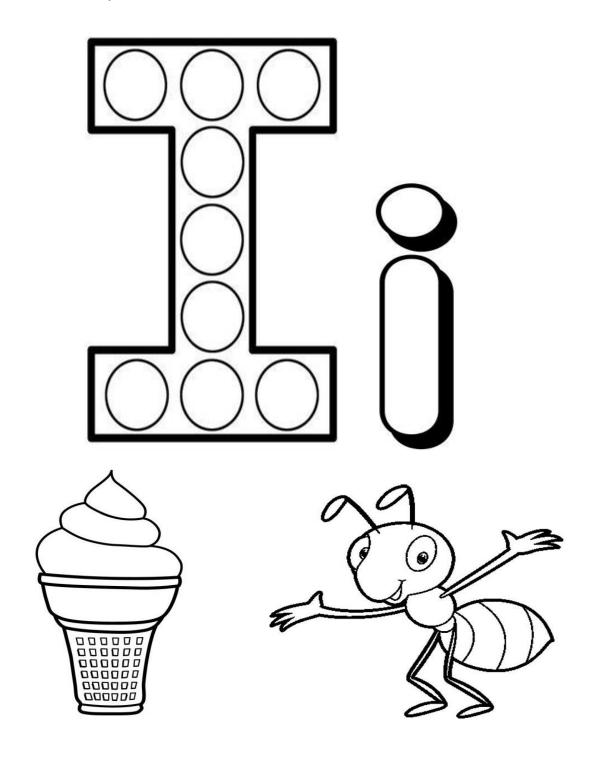

#### LITERACY.

Dear Parent, write your child's name below using dots and guide them trace it out.

Color letter I.

Trace the letters Ii's.

Use the color key at the bottom to color the bubbles.