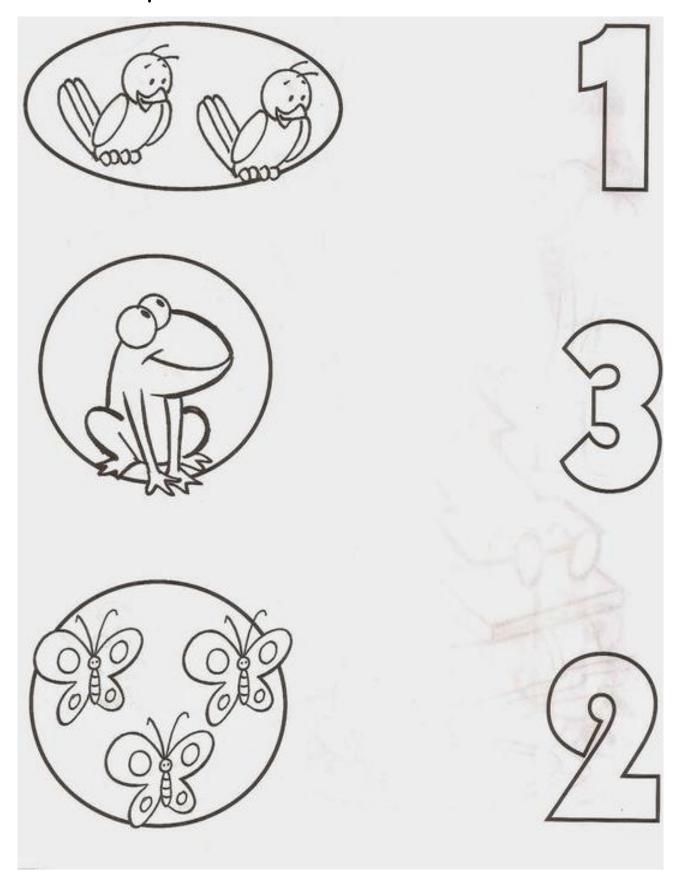

elow using dots and guide them trace it out.

| Name: |      |  |
|-------|------|--|
|       | <br> |  |

#### LITERACY.

Color the dots in letter n.



Color all the letter Nn 's.



### NUMERACY.

Count the items in each group and match numbers correctly.



Count the items in each group and circle the correct number.



### WEEK ELEVEN.

Dear Parent, write your child's name below using dots and guide them trace it out.

| Name: |
|-------|
|-------|

#### GENERAL KNOWLEDGE.

### Parts of the body.



## Touch these parts of your body.



Match the same animals together.



### **WEEK TWELVE**

Name:

## LITERACY.

Match pictures to their first sounds.





5



†



n

## <u>NUMERACY</u>

Draw a line for same numbers.

Trace out the shapes.



# Draw a line pictures to their numbers.



## Match shapes correctly.



Trace and color the different shape sizes.