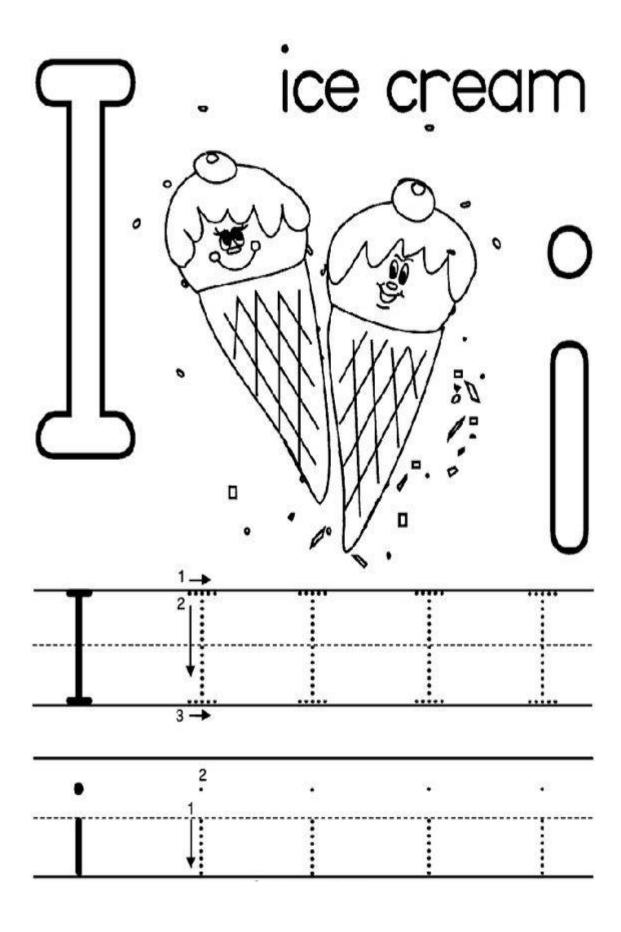

#### LITERACY.

Dear Parent, write your child's name below using dots and guide them trace it out.

Color letter I.

Trace the letters Ii's.

Use the color key at the bottom to color the bubbles.