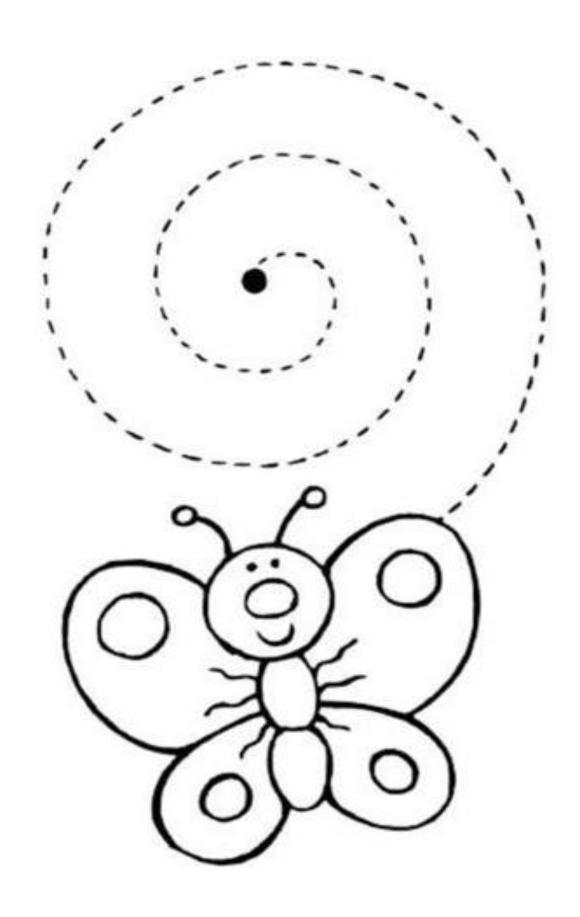

# Help the Dinosaurs Find their Eggs

Trace the lines from the dinosaur to the egg



### WEEK FOUR.

#### **LITERACY**

Dear Parent, write your child's name below using dots and guide them trace it out.

Name:\_\_\_\_\_

Colour sound S.



## Trace sound S.



### Color pictures that start with sound S.



### NUMERACY.

Dear Parent, write your child's name below using dots and guide them trace it out.

| Name:    |  |
|----------|--|
| 1 101110 |  |

Count and color number 1.



### Trace number 1.



Color only number 1.



# WEEK FIVE.

Trace the lines.



#### LITERACY.

Dear Parent, write your child's name below using dots and guide them trace it out.

Name:\_\_\_\_\_



Find your way through the sound a.



# Color sound a.



Start from the dot and find your way to the butterfly.



### NUMERACY.

Dear Parent, write your child's name below using dots and guide them trace it out.

Color the number and the birds.



Find your way through number 3.





### Color number 3 red.



Draw a line connecting pictures to their numbers.



### WEEK SEVEN.

Color the square red.



Color the star blue.



| ITT |     | A |    | •  |
|-----|-----|---|----|----|
| レムリ | ΓER | H | しり | ٠. |

| Dear Parent, write you | ır child's | name | below | using | dots | and |
|------------------------|------------|------|-------|-------|------|-----|
| guide them trace it ou | t.         |      |       |       |      |     |

Find your way through letter Tt.

•••••••••• **1** ...... i 1 i

Circle letter t.

5 a a

Match same sounds together.

5

#### NUMERACY.

Dear Parent, write your child