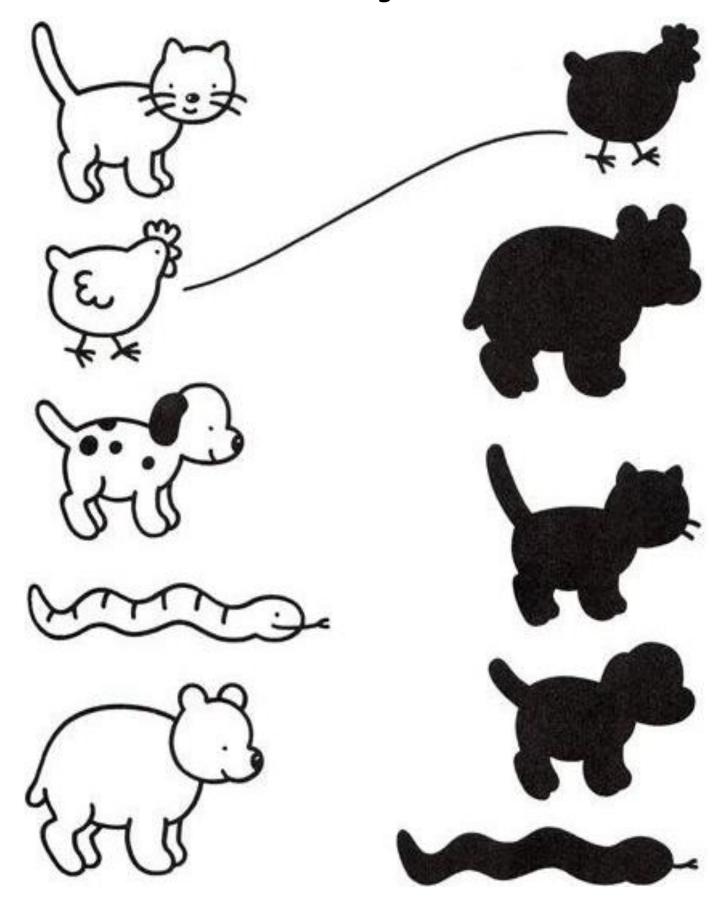

letter P.



Color all the letter Pp's.



Color the circle green .



Color the triangle blue.



## **NUMERACY**

Trace numbers and write them on your own.



### **WEEK TEN**

Dear Parent, write your child's name below using dots and guide them trace it out.

| Name: |      |  |
|-------|------|--|
|       | <br> |  |

#### LITERACY.

Color the dots in letter n.



Color all the letter Nn 's.



### NUMERACY.

Count the items in each group and match numbers correctly.



Count the items in each group and circle the correct number.



### WEEK ELEVEN.

Dear Parent, write your child's name below using dots and guide them trace it out.

| Name: |
|-------|
|-------|

#### GENERAL KNOWLEDGE.

### Parts of the body.



## Touch these parts of your body.



Match the same animals together.



### **WEEK TWELVE**

Name:

## LITERACY.

Match pictures to their first sounds.





5



†



n

## <u>NUMERACY</u>

Draw a line for same numbers.

Trace out the shapes.



# Draw a line pictures to their numbers.



## Match shapes correctly.



Trace and color the different shape sizes.