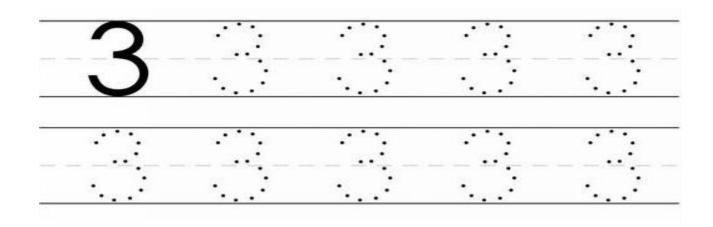

ots and guide them trace it out.

Name:\_\_\_\_\_

Colour sound S.



## Trace sound S.



### Color pictures that start with sound S.



### NUMERACY.

Dear Parent, write your child's name below using dots and guide them trace it out.

| Name:    |  |
|----------|--|
| 1 101110 |  |

Count and color number 1.



### Trace number 1.



Color only number 1.



# WEEK FIVE.

Trace the lines.



#### LITERACY.

Dear Parent, write your child's name below using dots and guide them trace it out.

Name:\_\_\_\_\_



Find your way through the sound a.



# Color sound a.



Start from the dot and find your way to the butterfly.



### NUMERACY.

Dear Parent, write your child's name below using dots and guide them trace it out.

Color the number and the birds.



Find your way through number 3.





### Color number 3 red.



Draw a line connecting pictures to their numbers.



### WEEK SEVEN.

Color the square red.



Color the star blue.



| ITT |     | A |    | •  |
|-----|-----|---|----|----|
| レムリ | ΓER | H | しり | ٠. |

| Dear Parent, write you | ır child's | name | below | using | dots | and |
|------------------------|------------|------|-------|-------|------|-----|
| guide them trace it ou | t.         |      |       |       |      |     |

Find your way through letter Tt.

•••••••••• **1** ...... i 1 i

Circle letter t.

5 a a

Match same sounds together.

5

#### NUMERACY.

Dear Parent, write your child's name below using dots and guide them trace it out.

| Name: |
|-------|
|-------|

Color the number yellow.



Trace the number below and color the picture.







(4)