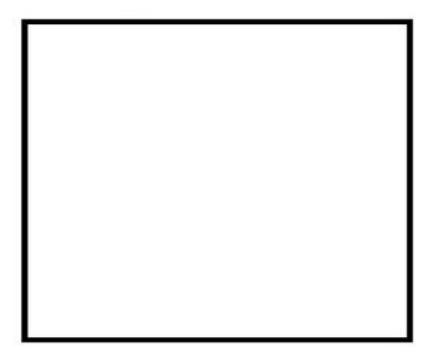

### WEEK SEVEN.

Color the square red.

Color the star blue.

| ITT |     | A |    | •  |
|-----|-----|---|----|----|
| レムリ | ΓER | H | しり | ٠. |

| Dear Parent, write you | ır child's | name | below | using | dots | and |
|------------------------|------------|------|-------|-------|------|-----|
| guide them trace it ou | t.         |      |       |       |      |     |