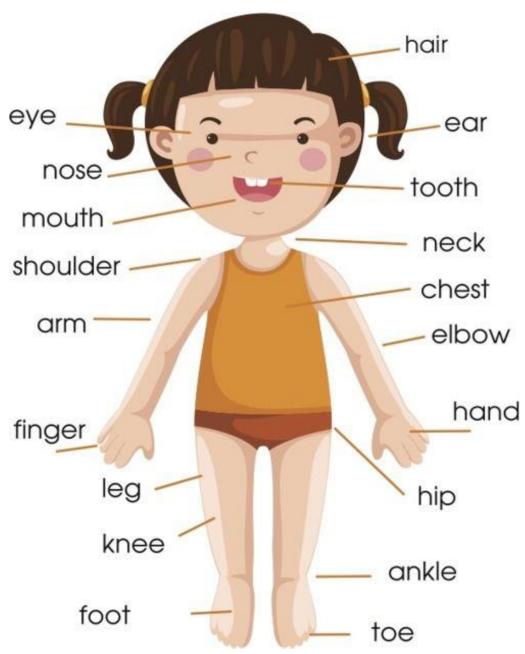

### Parts of the body.

## Touch these parts of your body.

Match the same animals together.