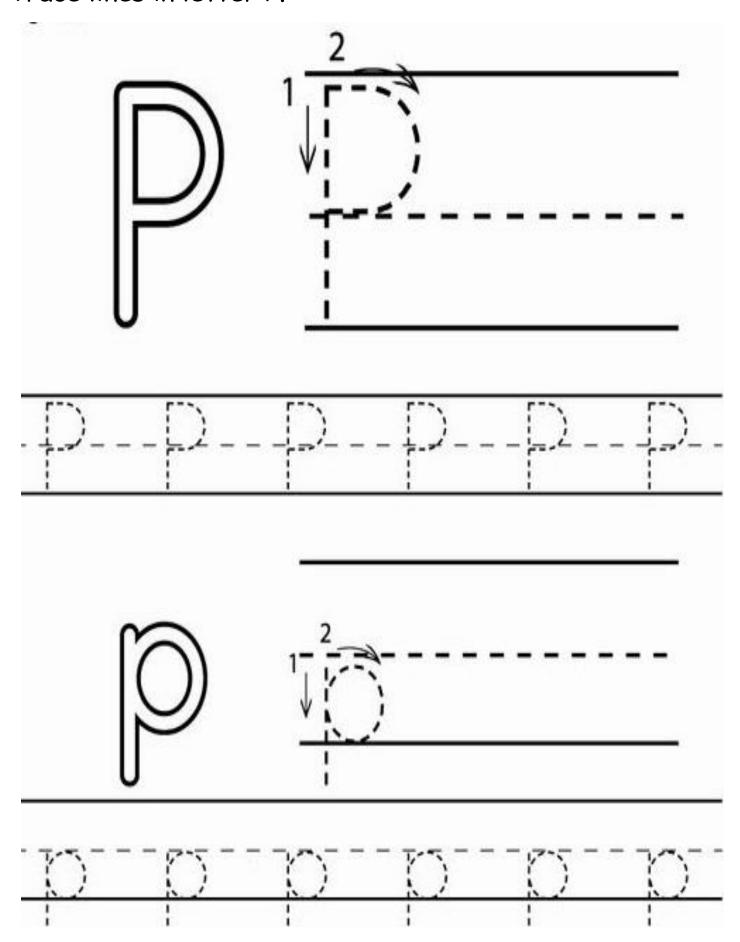

### WEEK NINE.

Drive your way home.

Dear Parent, write your child's name below using dots and guide them trace it out.

| Name: |
|-------|
|-------|

Color the pictures and letter.

Trace lines in letter P.

Color all the letter Pp's.