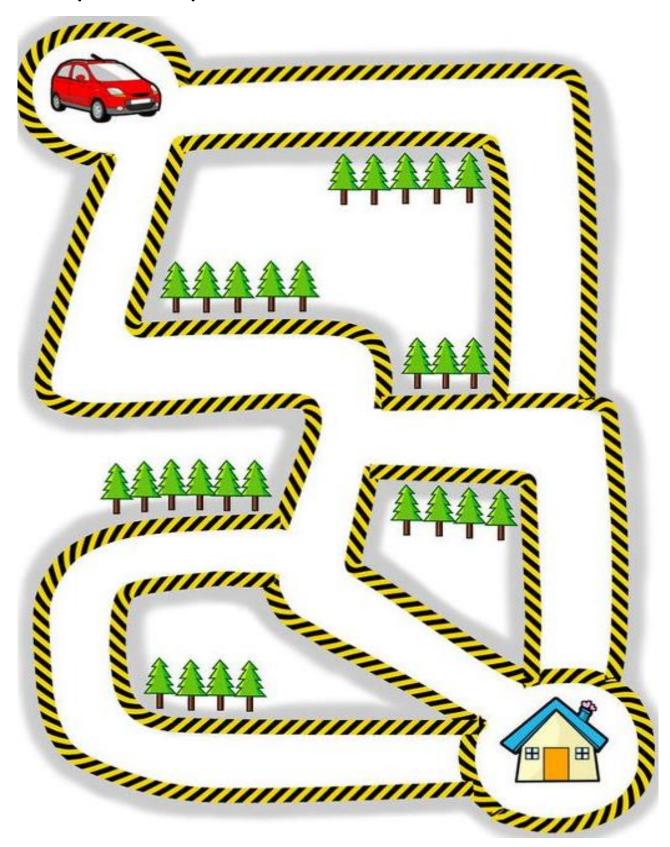

### WEEK NINE.

Drive your way home.

Dear Parent, write your child's name below using dots and guide them trace it out.

| Name: |
|-------|
|-------|

Color the pictures and letter.

Trace lines in letter P.

Color all the letter Pp's.