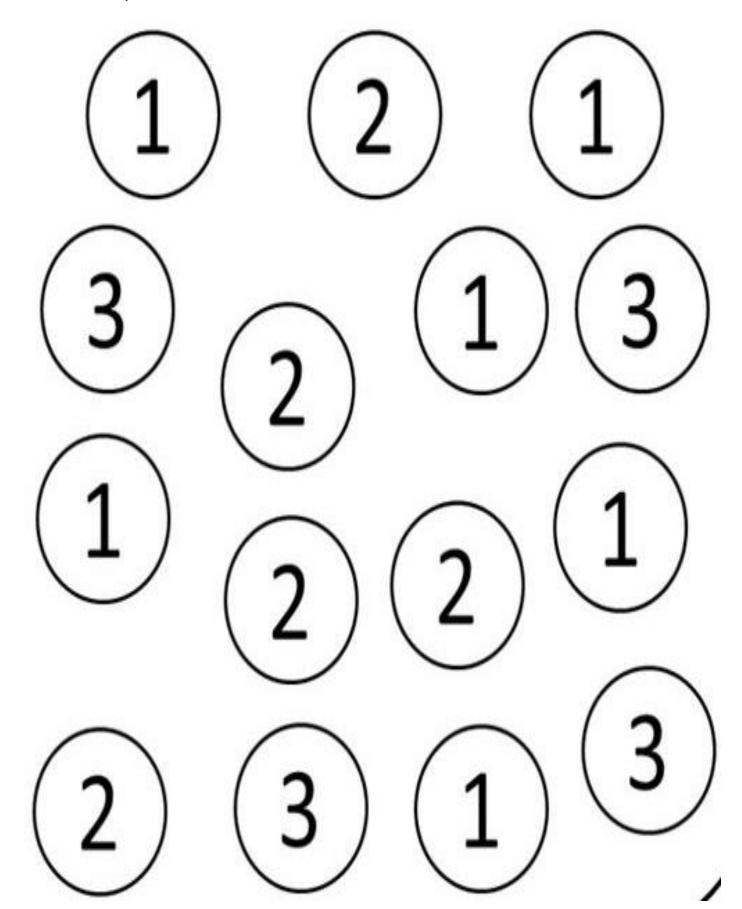

### Number Scramble

How many number 5 can you find in the number mix below? Circle them.

5 1 5 3 2 2 5 3

45625121

5 9 2 5 3 4 9 5

3 8 4 2 8 5 4 2

6 6 5 4 3 1 5 2

5 4 1 7 2 7 3 9