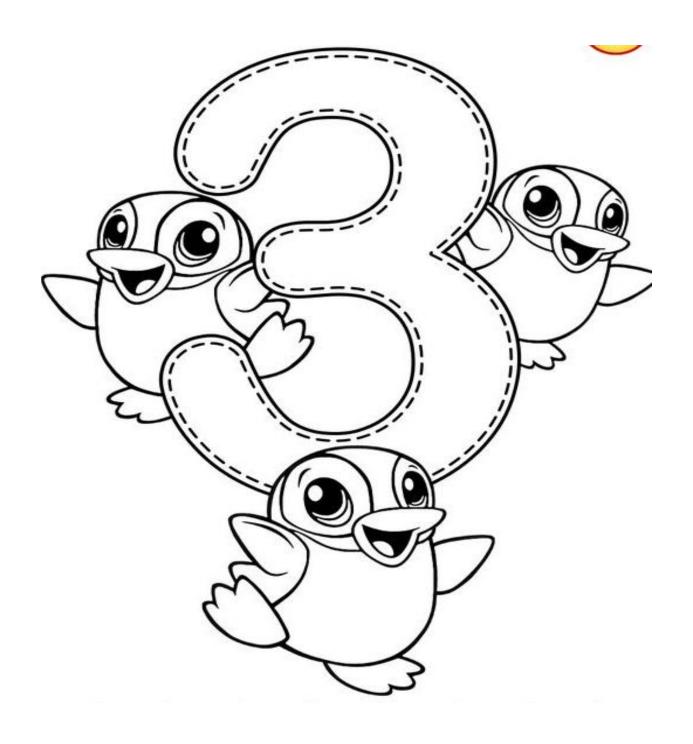

### NUMERACY.

Dear Parent, write your child's name below using dots and guide them trace it out.

Color the number and the birds.

Find your way through number 3.