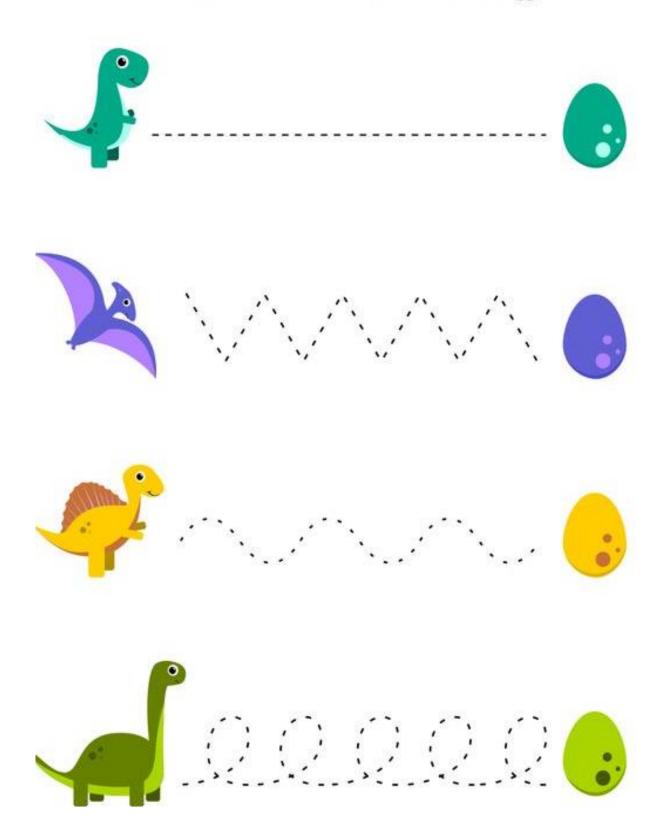

### Help the Dinosaurs Find their Eggs

Trace the lines from the dinosaur to the egg