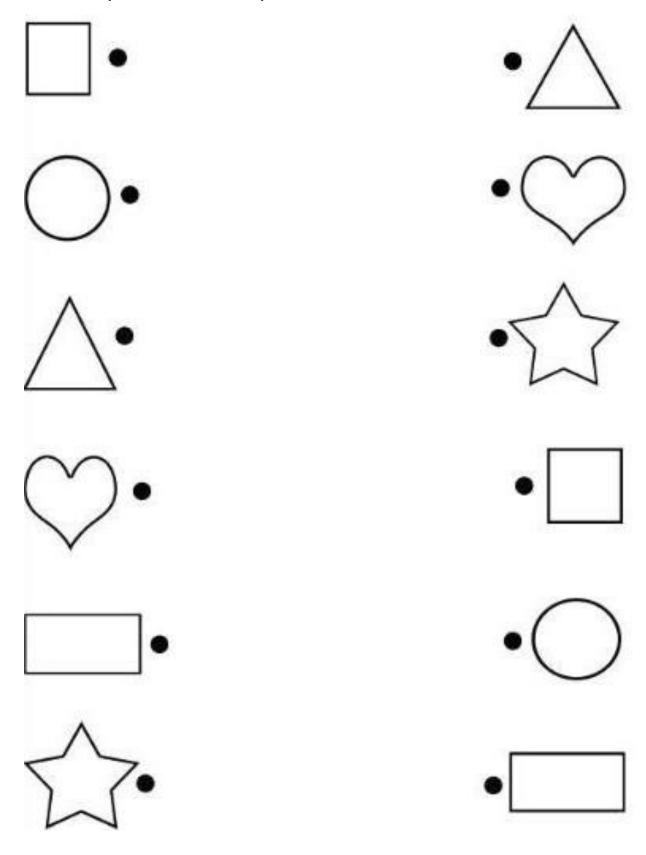

trace it out.

| Name: |      |  |
|-------|------|--|
|       | <br> |  |

#### LITERACY.

Color the dots in letter n.



Color all the letter Nn 's.



### NUMERACY.

Count the items in each group and match numbers correctly.



Count the items in each group and circle the correct number.



### WEEK ELEVEN.

Dear Parent, write your child's name below using dots and guide them trace it out.

| Name: |
|-------|
|-------|

#### GENERAL KNOWLEDGE.

### Parts of the body.



## Touch these parts of your body.



Match the same animals together.



### **WEEK TWELVE**

Name:

## LITERACY.

Match pictures to their first sounds.





5



†



n

## <u>NUMERACY</u>

Draw a line for same numbers.

Trace out the shapes.



# Draw a line pictures to their numbers.



## Match shapes correctly.



Trace and color the different shape sizes.