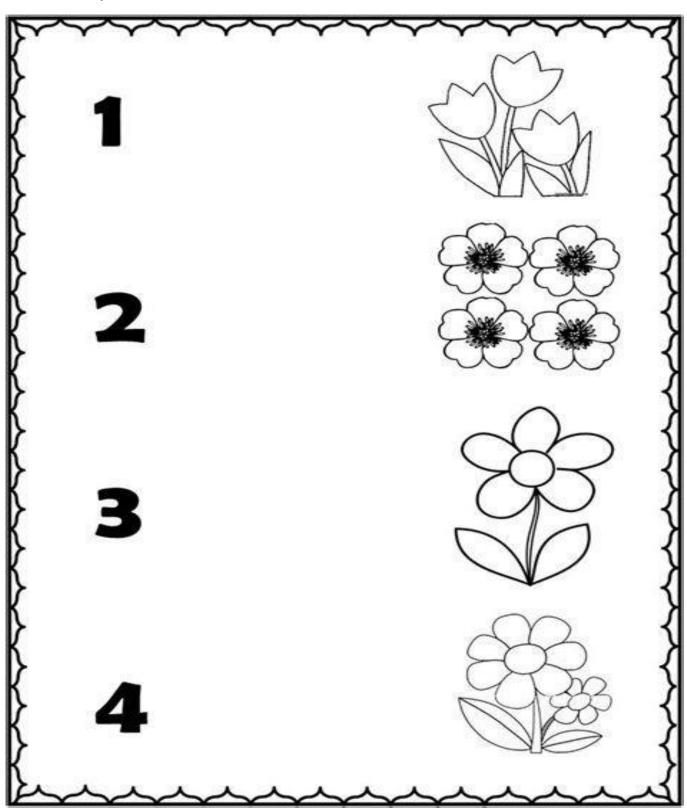

### NUMERACY.

Count the items in each group and match numbers correctly.

Count the items in each group and circle the correct number.