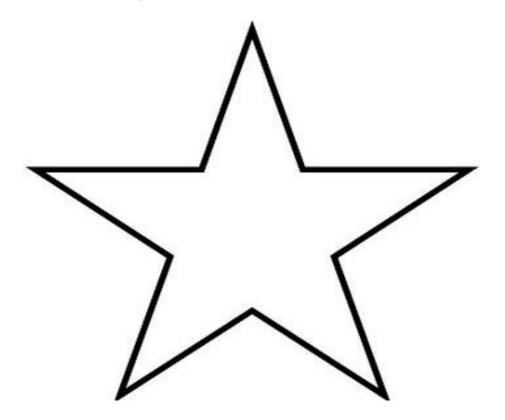

### WEEK SEVEN.

Color the square red.

Color the star blue.

| ITT |     | A |    | •  |
|-----|-----|---|----|----|
| レムリ | ΓER | H | しり | ٠. |

| Dear Parent, write you | ır child's | name | below | using | dots | and |
|------------------------|------------|------|-------|-------|------|-----|
| guide them trace it ou | t.         |      |       |       |      |     |