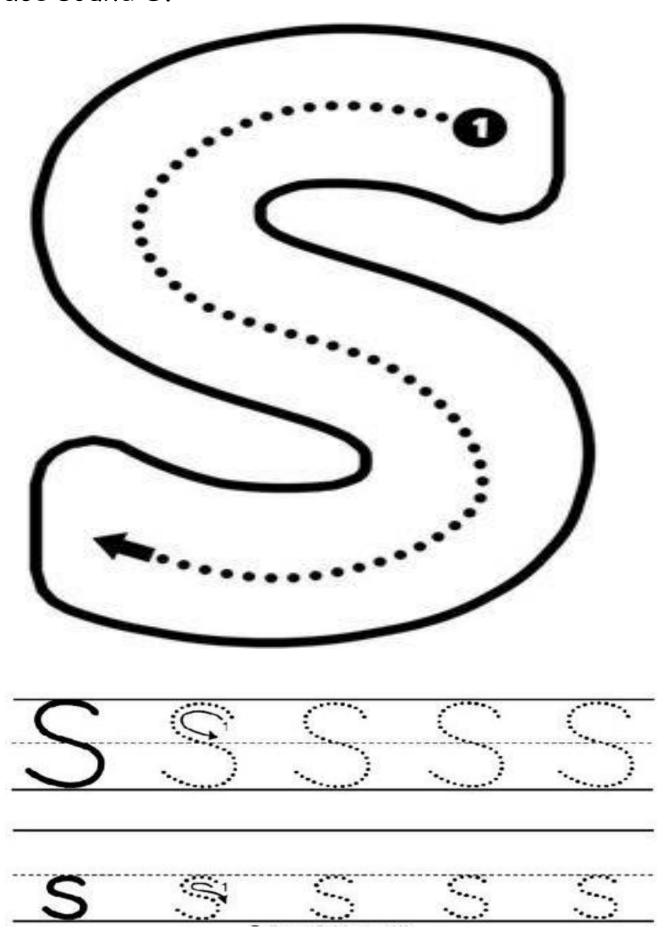

#### **LITERACY**

Dear Parent, write your child's name below using dots and guide them trace it out.

Name:\_\_\_\_\_

Colour sound S.

## Trace sound S.