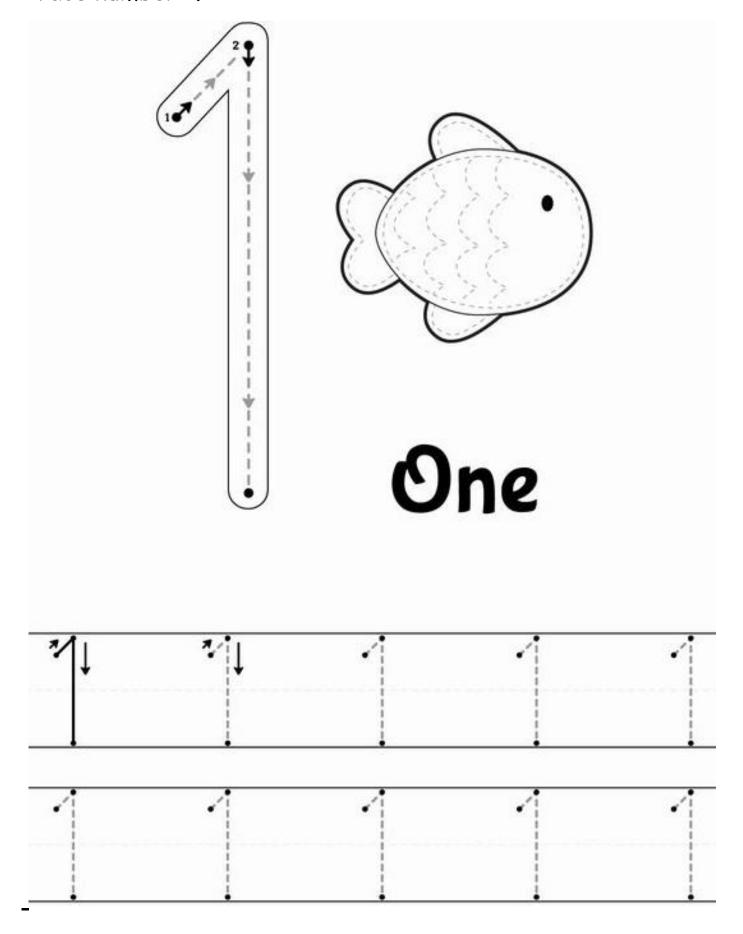

Color the picture.



### Help the Dinosaurs Find their Eggs

Trace the lines from the dinosaur to the egg



### WEEK FOUR.

#### **LITERACY**

Dear Parent, write your child's name below using dots and guide them trace it out.

Name:\_\_\_\_\_

Colour sound S.



## Trace sound S.



### Color pictures that start with sound S.



### NUMERACY.

Dear Parent, write your child's name below using dots and guide them trace it out.

| Name:    |  |
|----------|--|
| 1 101110 |  |

Count and color number 1.



### Trace number 1.



Color only number 1.



# WEEK FIVE.

Trace the lines.



#### LITERACY.

Dear Parent, write your child's name below using dots and guide them trace it out.

Name:\_\_\_\_\_



Find your way through the sound a.



# Color sound a.



Start from the dot and find your way to the butterfly.



### NUMERACY.

Dear Parent, write your child's name below using dots and guide them trace it out.

Color the number and the birds.



Find your way through number 3.





### Color number 3 red.



Draw a line connecting pictures to their numbers.



### WEEK SEVEN.

Color the square red.



Color the star blue.



| ITT |     | A |    | •  |
|-----|-----|---|----|----|
| レムリ | ΓER | H | しり | ٠. |

| Dear Parent, write you | ır child's | name | below | using | dots | and |
|------------------------|-