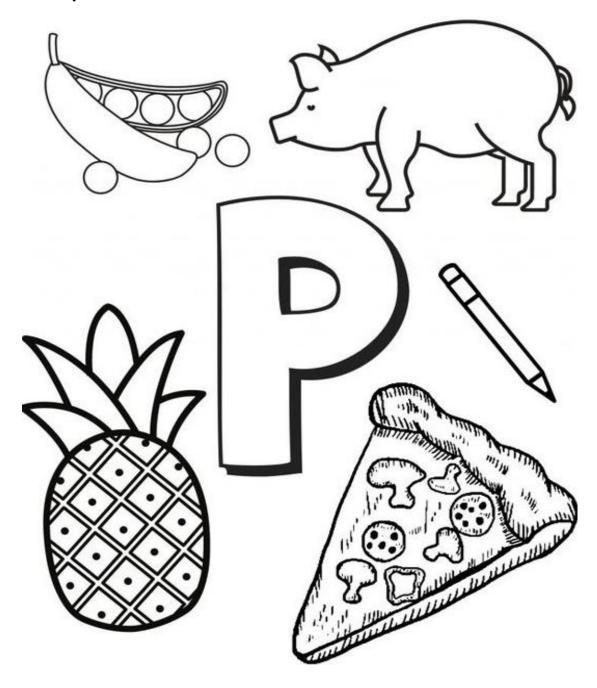

### WEEK NINE.

Drive your way home.

Dear Parent, write your child's name below using dots and guide them trace it out.

| Name: |
|-------|
|-------|

Color the pictures and letter.

Trace lines in letter P.

Color all the letter Pp's.