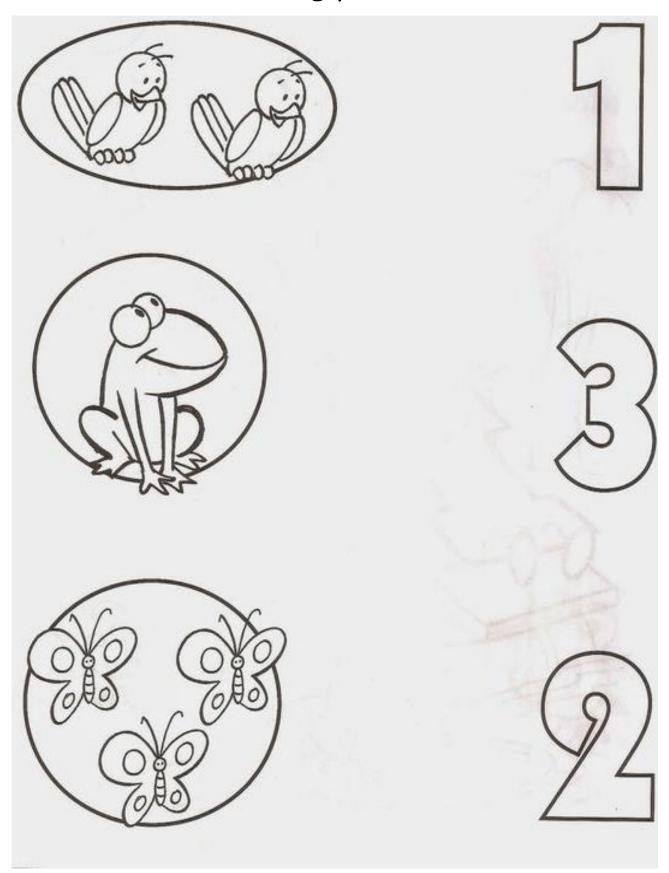

ound S.



### Color pictures that start with sound S.



### NUMERACY.

Dear Parent, write your child's name below using dots and guide them trace it out.

| Name:    |  |
|----------|--|
| 1 101110 |  |

Count and color number 1.



### Trace number 1.



Color only number 1.



# WEEK FIVE.

Trace the lines.



#### LITERACY.

Dear Parent, write your child's name below using dots and guide them trace it out.

Name:\_\_\_\_\_



Find your way through the sound a.



# Color sound a.



Start from the dot and find your way to the butterfly.



### NUMERACY.

Dear Parent, write your child's name below using dots and guide them trace it out.

Color the number and the birds.



Find your way through number 3.





### Color number 3 red.



Draw a line connecting pictures to their numbers.



### WEEK SEVEN.

Color the square red.



Color the star blue.



| ITT |     | A |    | •  |
|-----|-----|---|----|----|
| レムリ | ΓER | H | しり | ٠. |

| Dear Parent, write you | ır child's | name | below | using | dots | and |
|------------------------|------------|------|-------|-------|------|-----|
| guide them trace it ou | t.         |      |       |       |      |     |

Find your way through letter Tt.

•••••••••• **1** ...... i 1 i

Circle letter t.

5 a a

Match same sounds together.

5

#### NUMERACY.

Dear Parent, write your child's name below using dots and guide them trace it out.

| Name: |
|-------|
|-------|

Color the number yellow.



Trace the number below and color the picture.







(4) 2 3 5 2 1 3 4

1 4 2 4 3 4 2 1

5 2 4 3 3 4 3 4

1 2 4 3 4 3 4 1

4 2 3 4 5 2 1