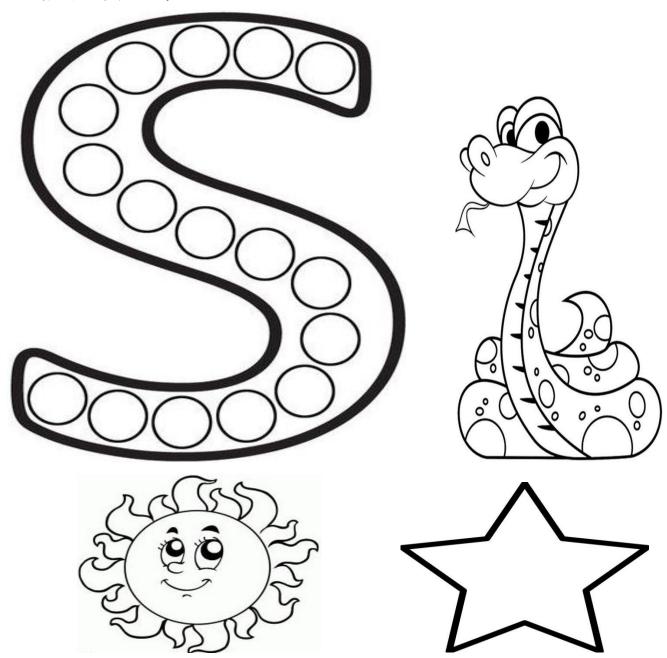

#### **LITERACY**

Dear Parent, write your child's name below using dots and guide them trace it out.

Name:\_\_\_\_\_

Colour sound S.

### Color pictures that start with sound S.