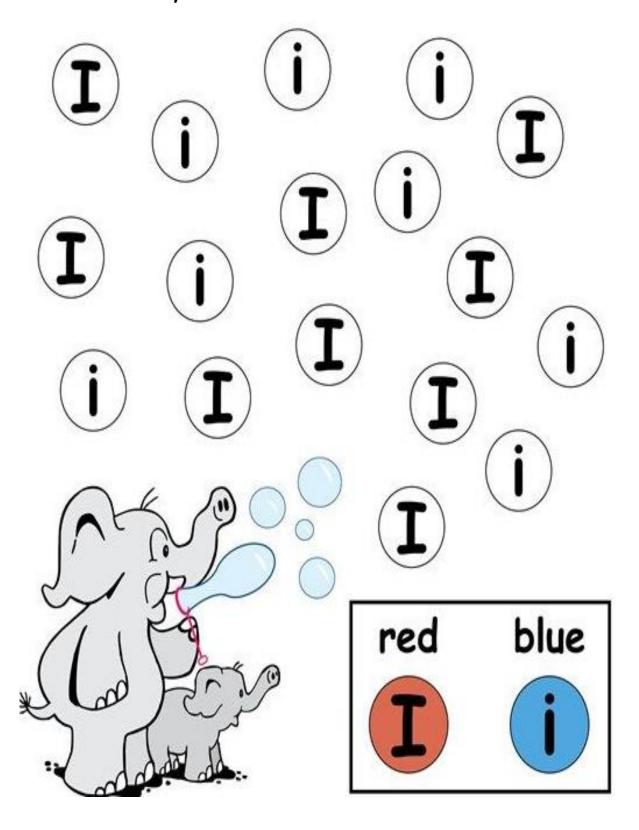

#### LITERACY.

Dear Parent, write your child's name below using dots and guide them trace it out.

Color letter I.

Trace the letters Ii's.

Use the color key at the bottom to color the bubbles.