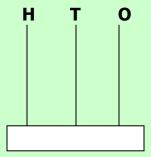

## 1. Work out:

- 2. Given that set  $\mathbf{A} = \left\{ K, A, B, O, W, A \right\}$ How many members are in set  $\mathbf{A}$ ?
- 3. Show **254** on the abacus below.

4. Which day of the week starts with letter " $\mathbf{M}$ "?