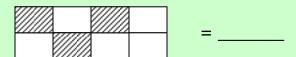

5. Write the shaded fraction.

6. Find the missing numbers in the sequence.

7. What is the time on watch below?

It is \_\_\_\_\_

8. In the space given below, draw **a cone**.

\_\_\_\_

9. Divide:

10. Write **300 + 60 + 2** in short.