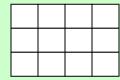

11. Find the area by counting the square.

Area = \_\_\_\_\_ square units.

12. Subtract:

13. Write **55** in Roman numerals.

14. If costs **Shs. 700**. What is the cost of ( ? ?