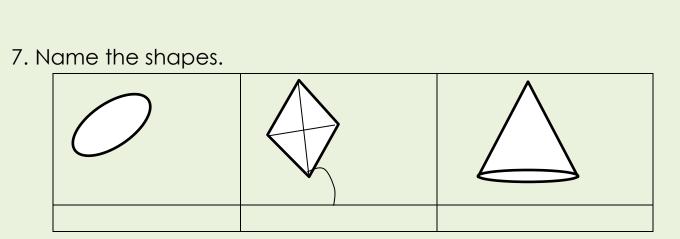

## PRIMARY THREE MATHEMATIC HOLIDAY WORK NAME:

1. Add :  $\frac{1}{4} + \frac{2}{4}$ 

2. Work out : +9 = 22

3. Find the value of 6 in the number 1 6 2 4

4. Divide : 21 ÷ 3 =

5. Study the price list below and answer the questions that follow.

| Item     | Unit | Cost |
|----------|------|------|
| cake     | Sh.  | 1000 |
| An apple | Sh.  | 500  |
| sweet    | Sh.  | 200  |
| bread    | Sh.  | 2500 |

a) What is the most expensive item?

b) Which item cost sh. 500?

c) Find the cost of 2 apple and a cake.

d) What is the difference of the expensive item and the

cheapest item?

6. Multiply 3 2 0 0

Х

2



8. Study the pictures below and answer the questions.



a) How far is school from church?

b) Which place is 3km from school?

c) Find the total distance from church to school then to hospital.

9. Draw a set of 8 broom.

## 10. Fill in the counting number to complete the table.

| 800 | 801 |      | 804 |
|-----|-----|------|-----|
|     |     | <br> |     |
|     |     |      |     |
|     |     |      |     |
|     |     |      |     |
| 810 |     | 813  |     |
|     |     | 010  |     |
|     |     |      |     |