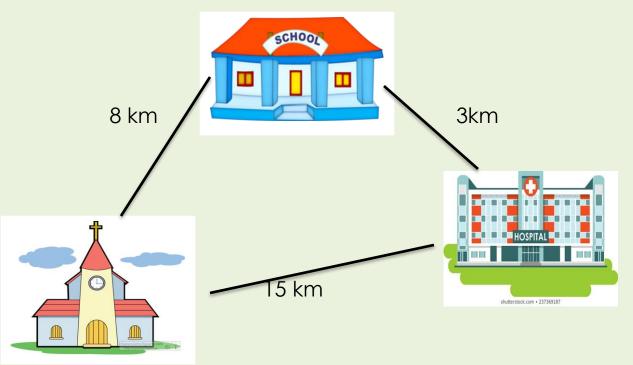

c) Find the cost of 2 apple and a cake.

d) What is the difference of the expensive item and the

cheapest item?

6. Multiply 3 2 0 0

Х

2

8. Study the pictures below and answer the questions.

a) How far is school from church?

b) Which place is 3km from school?

c) Find the total distance from church to school then to hospital.

9. Draw a set of 8 broom.