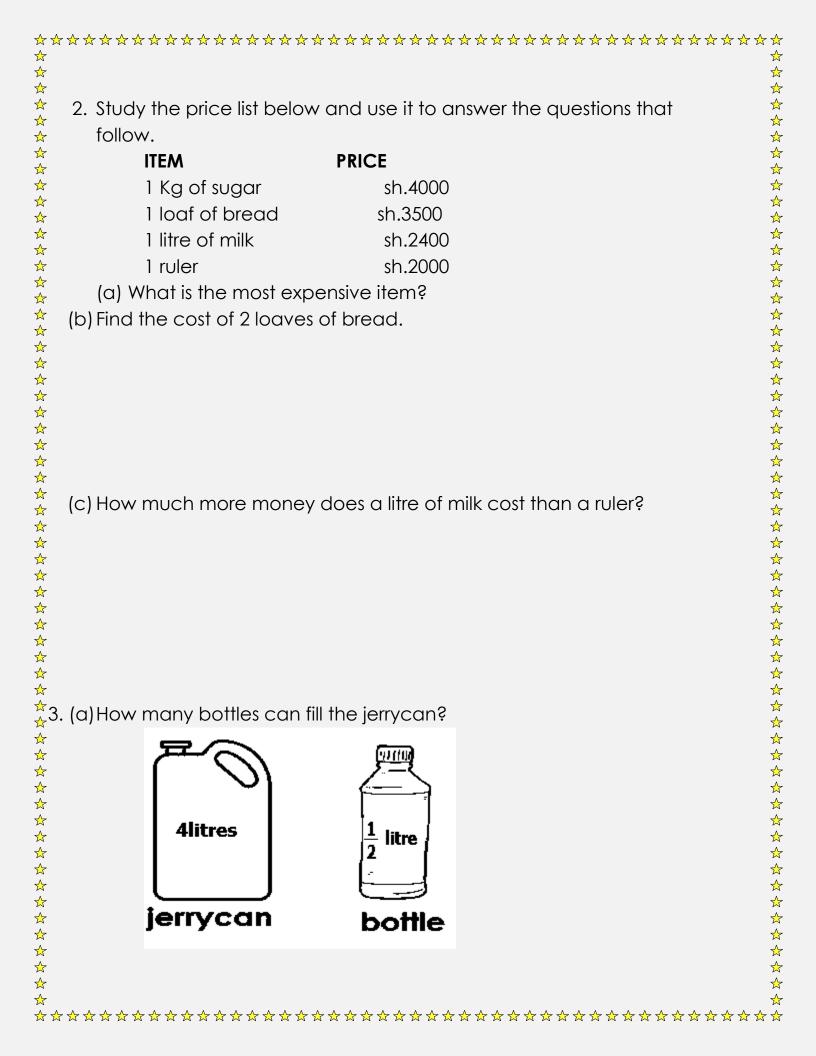

Plot 48 Muwayire Rd (behind IHK Hospital) P.O.BOX 5337, Kampala - Uganda Tel: 256783111908 Email: <u>info@stagnes.co.ug</u> Website: www.stagnes.co.ug

☆

☆

☆ ☆

☆

☆

☆

☆

☆

☆

☆

☆ ☆

☆

☆

☆ ☆

☆

☆

☆ ☆

☆

☆

☆

☆ ☆

☆ ☆

☆

☆ ☆

☆

☆

☆

☆

☆

☆

☆ ☆

☆

☆

☆ ☆

☆

☆

☆

☆

☆

☆ ☆

☆ ☆

 $\frac{1}{2}$ 

## FRIDAY, FEBRUARY 19<sup>TH</sup>, 2021 PRIMARY THREE MATHEMATICS WEEKEND HOME WORK NAME: \_\_\_\_\_

- 1. In a village, there are 2431 people. 926 of them are men and the rest are women.
  - (i) How many women are in the village?

(ii) How many more women than men are in the village?

(b) A crate of soda contains 24 bottles. Amina has 6 crates, how many bottles of soda does she have?