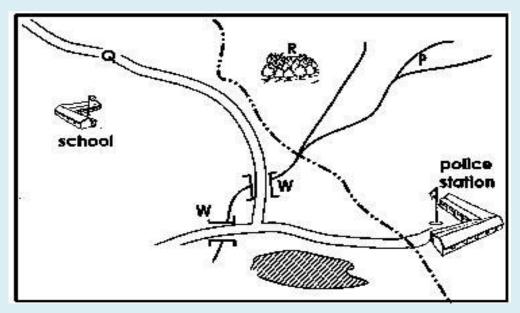

## 10. Study the map of Wenge Village and answer the questions that follow.

Name the features marked W and Q on the map above.