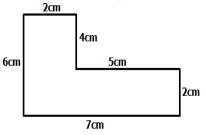

6. Calculate the perimeter of the figure below.

7. Kaka is facing North East. He turned through an angle of 135° anti clockwise. Where is he facing after the turn?

8. Shade set **Z** on the Venn below.

9. What is the sum of the values of 6 and 8 in 467890?