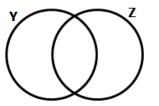

6. Calculate the perimeter of the figure below.

7. Kaka is facing North East. He turned through an angle of 135° anti clockwise. Where is he facing after the turn?

8. Shade set **Z** on the Venn below.

9. What is the sum of the values of 6 and 8 in 467890?