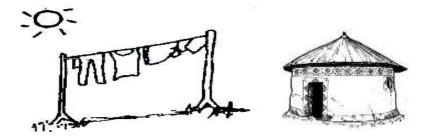

## **SECTION B**

21. The diagram below shows a weather condition. Use it to answer 21.

- a) Name the element of weather.
- b) Give one way the weather condition is dangerous to people.

- 23. Circle only the senses we have.
  - crying, tasting, eating, feeling
- 24. Give any two basic needs of a family.